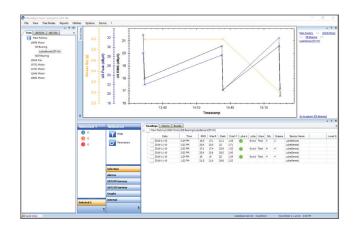

## **Program Management with Ultranalysis Suite**

- Create hundreds of databases and surveys
- Track grease types and grease consumption
- Precise diagnosis with SDT's 4 Condition Indicators
- Sort assets as GOOD, BAD or SUSPECT

### Ultranalysis Suite (UAS) Integration

- 6 Node Trees Define Asset Location
- User Defined Databases and Surveys
- Alarms and Analysis with 4Cl
- Before/After Condition Report
- Grease Consumed Report