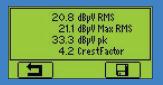

## Analyze

| 12.1                            | dBpV before stabilization |
|---------------------------------|---------------------------|
| Wait                            | 4                         |
| 14.9 dBpVRMS<br>15.4 dBpVMaxRMS |                           |