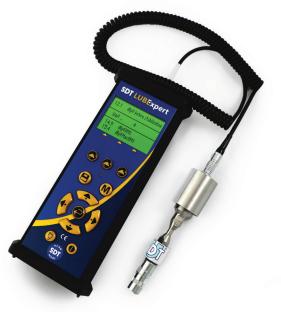

#### LUBExpert Onboard Assistant

- Four Condition Indicators
- Temperature Measurement
- Specified Grease Type and Quantity
- Live Guided Re-greasing
- Status Indicator: Good/Bad/Suspect
- Swivel Base Grease Gun Attachment
- Available Upgrade for SDT270SU/DU