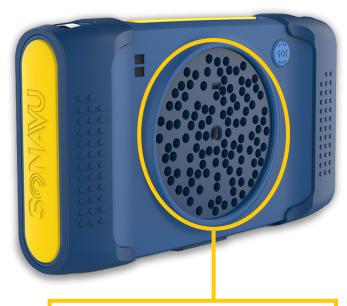

Defects are shown on visual images allowing operators to easily pinpoint faults that produce ultrasound.

Ultrasonic Sensor Array 112 Digital MEMS Sensors

#### **Hardware Features**

- 112 Digital MEMS Microphones
- Sample Rate 96,000 Sample per Second
- 5-inch Touch Screen
- Including Distance Range Sensor
- Adjustable Lighting