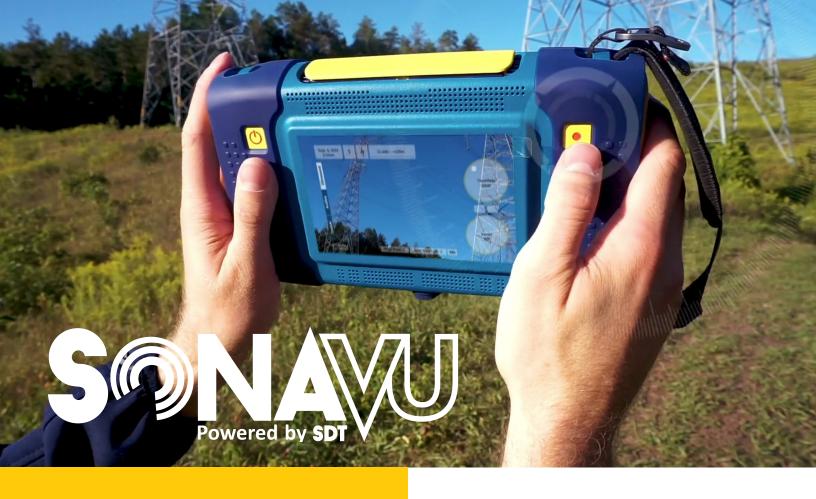

## SonaVu<sup>™</sup> Acoustic Imaging Camera

SonaVu is an acoustic imaging camera, powered by SDT Ultrasound, that brings condition monitoring into focus.

SonaVu<sup>™</sup> detects sources of airborne ultrasound using its 112 highly sensitive ultrasound sensors.

Defects are shown on visual images allowing operators to easily pinpoint faults that produce ultrasound.

Ultrasonic Sensor Array 112 Digital MEMS Sensors