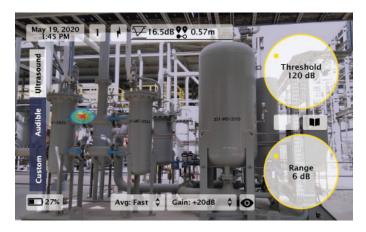

Defects are shown on visual images allowing operators to easily pinpoint faults that produce ultrasound.

Ultrasonic Sensor Array 112 Digital MEMS Sensors

#### **Device Firmware Features**

- Real-Time Visualization of Sound
- Desired Frequency Range Filtering
- Image Averaging Function
- Video and Image Storage
- Improved Accuracy according to the Distance